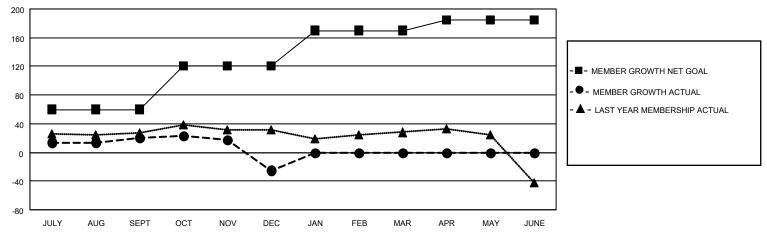

#### GOALS AND ACTUAL MEMBERS CUMULATIVE

| DROPPED CLUBS: 4 |    | 29 CLUBS OF 71 ADDED 1 OR | GENDER DISTRIBUTION       |              |  |
|------------------|----|---------------------------|---------------------------|--------------|--|
|                  |    | MORE NEW MEMBERS          | MALE                      | 925 (63.01%) |  |
|                  |    |                           | FEMALE                    | 542 (36.92%) |  |
| DROPPED MEMBERS  |    |                           | NON BINARY                | 1 (0.07%)    |  |
| BROTT ED WEWDERO |    |                           | PREFER NOT TO ANSWER      | 0 (0.00%)    |  |
| DECEASED         | 3  |                           |                           | ,            |  |
| CLUB CANCELLED   | 0  | CLICK HERE FOR CUMULATIVE | TOTAL FAMILY UNIT MEMBERS | 3 221        |  |
| OTHER            | 86 | MEMBERSHIP DATA           |                           |              |  |
| TOTAL            | 89 |                           | FAMILY MEMBERS PAYING HAI | LF DUES 117  |  |
|                  |    |                           |                           |              |  |